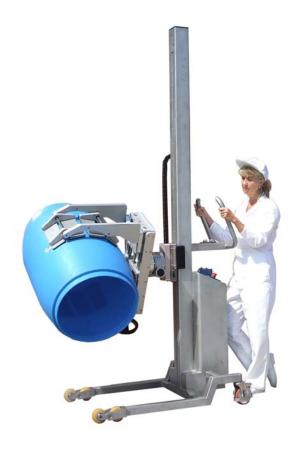

## **Compac CPS Series with Barrel Lifting Attachment**

The Compac CPS Series Stainless Steel Lifter and powered rotation Barrel Lifting Clamp Attachment has been designed to grip Barrels by the circumference, Lift and rotate to any position through 360° deg.

The Barrel Lifting attachments shaped clamping pads have been carefully designed to securely grip the barrels circumference without causing damage or deformation.

The clamping mechanism is operated manual through a hand wheel driven gearbox assembly, a built in slip torque limiter ensures the correct clamping pressure is applied avoiding over tightening.

The Barrel lifter has both powered lift and powered rotation operated by push button switches on the control by or an optional handheld remote unit.

## Overview:-

- Powered Lift and Powered rotation to and position within 360° or Geared Rotation.
- Loads capacity up to 200kg.
- Interchangeable Jaws with shaped pads enable the right solution to be specified for each individual application.
- Suitable for load diameters of up to 850mm as standard.
- Gearbox driven clamping system with built in Slip Torque mechanism to ensure correct gripping pressure is applied preventing over tightening and damage to load.