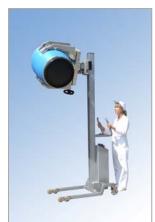

## **Compac CPS Series with Barrel Lifting Attachment**

The Compac CPS Series Stainless Steel Lifter and powered rotation Barrel Lifting Clamp Attachment has been designed to grip Barrels by the circumference, Lift and rotate to any position through 360° deg.

The Barrel Lifting attachments shaped clamping pads have been carefully designed to securely grip the barrels circumference without causing damage or deformation.

The clamping mechanism is operated manual through a hand wheel driven gearbox assembly, a built in slip torque limiter ensures the correct clamping pressure is applied avoiding over tightening.

The Barrel lifter has both powered lift and powered rotation operated by push button switches on the control by or an optional handheld remote unit.

## Overview:-

- Powered Lift and Powered rotation to and position within 360° or Geared Rotation.
- Loads capacity up to 200kg.
- Interchangeable Jaws with shaped pads enable the right solution to be specified for each individual application.
- Suitable for load diameters of up to 850mm as standard.
- Gearbox driven clamping system with built in Slip Torque mechanism to ensure correct gripping pressure is applied preventing over tightening and damage to load.