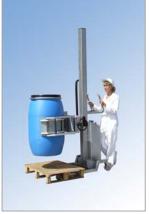

## **Compac CPS Series with Barrel Lifting Attachment**

The Compac CPS Series Stainless Steel Lifter and powered rotation Barrel Lifting Clamp Attachment has been designed to grip Barrels by the circumference, Lift and rotate to any position through 360° deg.

## Overview:-

- Powered Lift and Powered rotation to and position within 360° or Geared Rotation.
- Loads capacity up to 200kg.
- Interchangeable Jaws with shaped pads enable the right solution to be specified for each individual application.
- Suitable for load diameters of up to 850mm as standard.
- Gearbox driven clamping system with built in Slip Torque mechanism to ensure correct gripping pressure is applied preventing over tightening and damage to load.