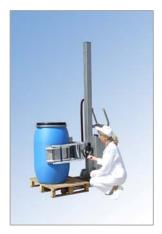

## **Compac CPS Series with Barrel Lifting Attachment**

The Compac CPS Series Stainless Steel Lifter and powered rotation Barrel Lifting Clamp Attachment has been designed to grip Barrels by the circumference, Lift and rotate to any position through 360° deg.

## Overview:-

- Powered Lift and Powered rotation to and position within 360° or Geared Rotation.
- Loads capacity up to 200kg.
- Interchangeable Jaws with shaped pads enable the right solution to be specified for each individual application.
- Suitable for load diameters of up to 850mm as standard.
- Gearbox driven clamping system with built in Slip Torque mechanism to ensure correct gripping pressure is applied preventing over tightening and damage to load.