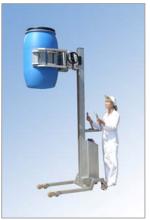

## **Compac CPS Series with Barrel Lifting Attachment**

The Compac CPS Series Stainless Steel Lifter and powered rotation Barrel Lifting Clamp Attachment has been designed to grip Barrels by the circumference, Lift and rotate to any position through 360° deg.

The Barrel lifter has both powered lift and powered rotation operated by push button switches on the control by or an optional handheld remote unit.

## Overview:-

- Powered Lift and Powered rotation to and position within 360° or Geared Rotation.
- Loads capacity up to 200kg.
- Interchangeable Jaws with shaped pads enable the right solution to be specified for each individual application.
- Suitable for load diameters of up to 850mm as standard.
- Gearbox driven clamping system with built in Slip Torque mechanism to ensure correct gripping pressure is applied preventing over tightening and damage to load.