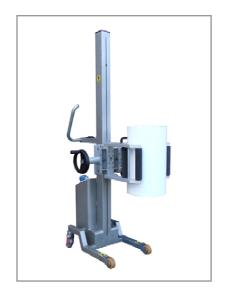

## **Clamp Attachment**

Used for gripping loads by the diameter or circumference such as reels, drums, barrels etc and rotating to any position through 360° deg.

For application outside of the standard range the company provides a full bespoke design service offering solutions for most applications.

The Clamp Attachment has been designed to suit the lifting and rotation of reels which are between 250mm and 600mm diameter.

The manual clamping action is provided by a handwheel which has a torque limited fitted so that the clamp does not over tighten.

The Clamp can be rotated through 360 degrees and can be locked off in increments of 90 degrees with the unique quick release system.

The attachment features an all new design with enhanced durability, operating and safety features which provide a simple and safe action.