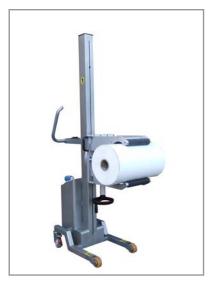

## **Clamp Attachment**

Used for gripping loads by the diameter or circumference such as reels, drums, barrels etc and rotating to any position through 360° deg.

For application outside of the standard range the company provides a full bespoke design service offering solutions for most applications.

The Clamp Attachment has been designed to suit the lifting and rotation of reels which are between 250mm and 600mm diameter.

The manual clamping action is provided by a handwheel which has a torque limited fitted so that the clamp does not over tighten.

The Clamp can be rotated through 360 degrees and can be locked off in increments of 90 degrees with the unique quick release system.

The attachment features an all new design with enhanced durability, operating and safety features which provide a simple and safe action.