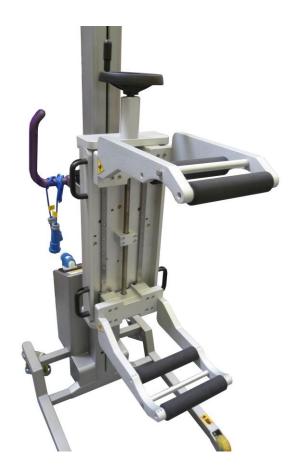

## Overview:-

- Available as Manual or Geared Rotation
- Loads capacity up to 300kg
- Fitted with Rotating rubberised rollers jaws to provide maximum grip and assist alignment
- Suitable for load diameters of up to 850mm as standard
- Built in Slip Torque mechanism to ensure correct gripping pressure is applied preventing over tightening and damage to load
- Constructed mainly from anodized aluminium, Stainless Steel and Brass and Acetal.

The Clamp can be rotated through 360 degrees and can be locked off in increments of 90 degrees with the unique quick release system.

The attachment features an all new design with enhanced durability, operating and safety features which provide a simple and safe action.

## **Technical Specification**

Attachment Lift Capacity: 200kg (maximum) load. Centre of Gravity: 561mm (from column). Attachment Mass: 64kg.

Main Materials: Stainless Steel and Anodised Aluminium.