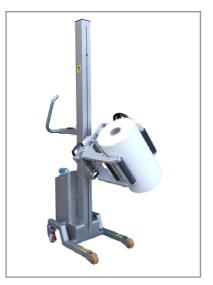

## **Clamp Attachment**

Used for gripping loads by the diameter or circumference such as reels, drums, barrels etc and rotating to any position through 360° deg.

For application outside of the standard range the company provides a full bespoke design service offering solutions for most applications.

The Clamp Attachment has been designed to suit the lifting and rotation of reels which are between 250mm and 600mm diameter.

The manual clamping action is provided by a handwheel which has a torque limited fitted so that the clamp does not over tighten.

The Clamp can be rotated through 360 degrees and can be locked off in increments of 90 degrees with the unique quick release system.

The attachment features an all new design with enhanced durability, operating and safety features which provide a simple and safe action.