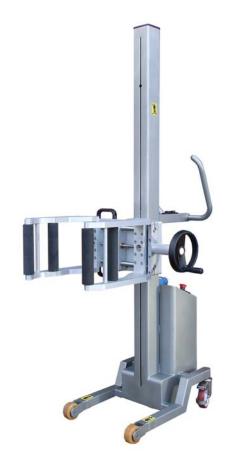

## **Clamp Attachment**

Used for gripping loads by the diameter or circumference such as reels, drums, barrels etc and rotating to any position through 360° deg.

For application outside of the standard range the company provides a full bespoke design service offering solutions for most applications.

## Overview:-

- Available as Manual or Geared Rotation
- Loads capacity up to 300kg
- Fitted with Rotating rubberised rollers jaws to provide maximum grip and assist alignment
- Suitable for load diameters of up to 850mm as standard
- Built in Slip Torque mechanism to ensure correct gripping pressure is applied preventing over tightening and damage to load
- Constructed mainly from anodized aluminium, Stainless Steel and Brass and Acetal.

The Clamp Attachment has been designed to suit the lifting and rotation of reels which are between 250mm and 600mm diameter.

The manual clamping action is provided by a handwheel which has a torque limited fitted so that the clamp does not over tighten.

The Clamp can be rotated through 360 degrees and can be locked off in increments of 90 degrees with the unique quick release system.

The attachment features an all new design with enhanced durability, operating and safety features which provide a simple and safe action.

## **Technical Specification**

Attachment Lift Capacity: 200kg (maximum) load. Centre of Gravity: 561mm (from column). Attachment Mass: 64kg.

Main Materials: Stainless Steel and Anodised Aluminium.