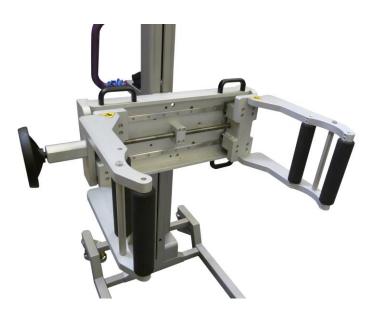

## **Clamp Attachment**

Used for gripping loads by the diameter or circumference such as reels, drums, barrels etc and rotating to any position through 360° deg.

For application outside of the standard range the company provides a full bespoke design service offering solutions for most applications.

## Overview:-

- Available as Manual or Geared Rotation
- Loads capacity up to 300kg
- Fitted with Rotating rubberised rollers jaws to provide maximum grip and assist alignment
- Suitable for load diameters of up to 850mm as standard
- Built in Slip Torque mechanism to ensure correct gripping pressure is applied preventing over tightening and damage to load
- Constructed mainly from anodized aluminium, Stainless Steel and Brass and Acetal.

The Clamp Attachment has been designed to suit the lifting and rotation of reels which are between 250mm and 600mm diameter.

The manual clamping action is provided by a handwheel which has a torque limited fitted so that the clamp does not over tighten.

The Clamp can be rotated through 360 degrees and can be locked off in increments of 90 degrees with the unique quick release system.

The attachment features an all new design with enhanced durability, operating and safety features which provide a simple and safe action.