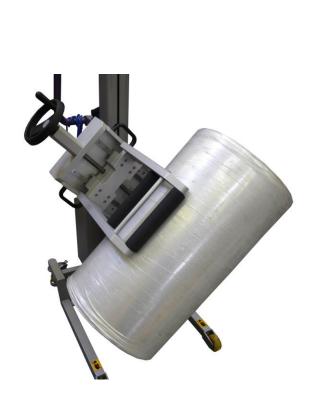

## **Clamp Attachment**

Used for gripping loads by the diameter or circumference such as reels, drums, barrels etc and rotating to any position through 360° deg.

For application outside of the standard range the company provides a full bespoke design service offering solutions for most applications.

## Overview:-

- Available as Manual or Geared Rotation
- Loads capacity up to 300kg
- Fitted with Rotating rubberised rollers jaws to provide maximum grip and assist alignment
- Suitable for load diameters of up to 850mm as standard
- Built in Slip Torque mechanism to ensure correct gripping pressure is applied preventing over tightening and damage to load
- Constructed mainly from anodized aluminium, Stainless Steel and Brass and Acetal.

The Clamp Attachment has been designed to suit the lifting and rotation of reels which are between 250mm and 600mm diameter.

The manual clamping action is provided by a handwheel which has a torque limited fitted so that the clamp does not over tighten.

The attachment is suitable for the food industry and other hygienic and clean room applications.

The attachment is backed up by a full bespoke design service ensuring the right solution can be made to suit any make or size of reel or drum.