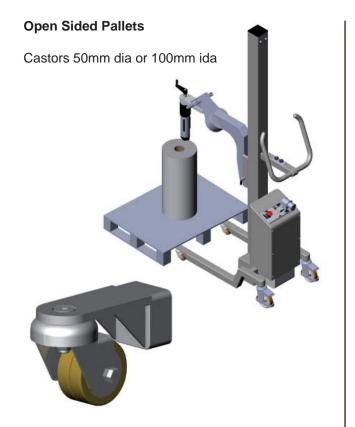

ic Lift Via Ball Screw

Manual Propulsion

Stainless Steel 304

12V DC Battery

Internal Battery Charger

240v, 110v or 110v USA Charging as required

Fixed or Pendent Control Buttons

3 Types Of Wheel Options Swivel, Fixed or Rocking Pallet Wheels

Built To Suit Your Needs

- -Height to suit
- -Leg length to suit
- -Leg Width to suit

Counterbalance Weights if needed

IP65 Kit Optional

Full Bespoke Design Service Available

Handling Goods including Drums, Wheels, Tooling, Reels, Barrels etc.....

Reel Handling Vertical to Horizontal Via the Core



Drum and Reel Handling Vertical to Horizontal Via the External Diameter



Reel Handling in a Fixed Orientation by Core or External Diameter



Drum Handling Vertical to Horizontal Via the External Diameter



## **Pallet and Wheel Options**





## Closed Pallet Wheels 85mm dia