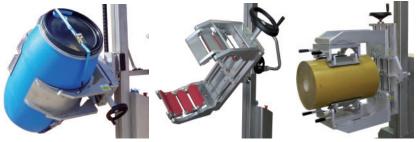

IP65 Kit Optional

Full Bespoke Design Service Available

Handling Goods including Drums, Wheels, Tooling, Reels, Barrels etc.....

Reel Handling Vertical to Horizontal Via the Core

Drum and Reel Handling Vertical to Horizontal Via the External Diameter

Reel Handling in a Fixed Orientation by Core or External Diameter

Drum Handling Vertical to Horizontal Via the External Diameter