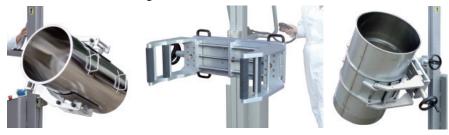

IP65 Kit Optional

Full Bespoke Design Service Available

Handling Goods including Drums, Wheels, Tooling, Reels, Barrels etc.....

Reel Handling Vertical to Horizontal Via the Core

Drum and Reel Handling Vertical to Horizontal Via the External Diameter

Reel Handling in a Fixed Orientation by Core or External Diameter

Drum Handling Vertical to Horizontal Via the External Diameter