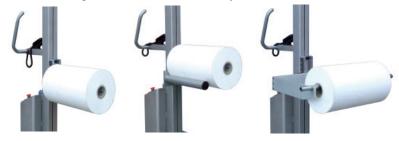

IP65 Kit Optional

Full Bespoke Design Service Available

Handling Goods including Drums, Wheels, Tooling, Reels, Barrels etc.....

Reel Handling Vertical to Horizontal Via the Core

Drum and Reel Handling Vertical to Horizontal Via the External Diameter

Reel Handling in a Fixed Orientation by Core or External Diameter

Drum Handling Vertical to Horizontal Via the External Diameter