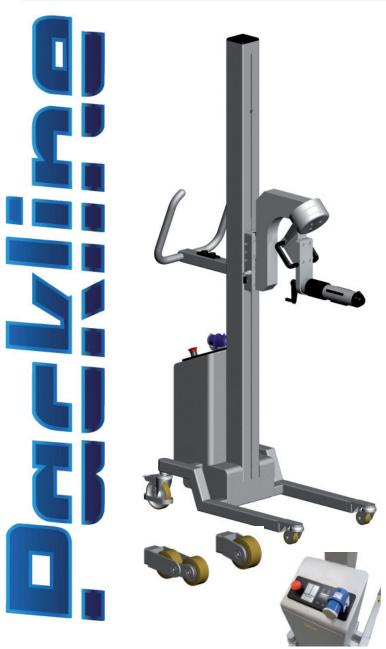

## **Compac Mk5 LiftingRange**

Lift up to 300kg

Electric Lift Via Ball Screw

Manual Propulsion

Stainless Steel 304

12V DC Battery

Internal Battery Charger

240v, 110v or 110v USA Charging as required

Fixed or Pendent Control Buttons

3 Types Of Wheel Options Swivel, Fixed or Rocking Pallet Wheels

Built To Suit Your Needs

- -Height to suit
- -Leg length to suit
- -Leg Width to suit

Counterbalance Weights if needed

IP65 Kit Optional

Full Bespoke Design Service Available

Handling Goods including Drums, Wheels, Tooling, Reels, Barrels etc.....

Reel Handling Vertical to Horizontal Via the Core

Drum and Reel Handling Vertical to Horizontal Via the External Diameter