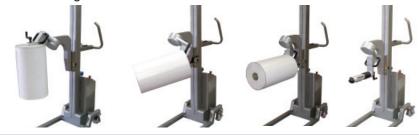

IP65 Kit Optional

Full Bespoke Design Service Available

Handling Goods including Drums, Wheels, Tooling, Reels, Barrels etc.....

Reel Handling Vertical to Horizontal Via the Core

Drum and Reel Handling Vertical to Horizontal Via the External Diameter

Reel Handling in a Fixed Orientation by Core or External Diameter

Drum Handling Vertical to Horizontal Via the External Diameter