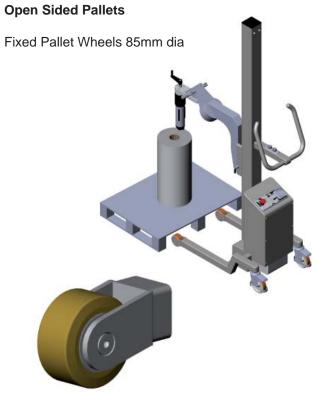

Lift Via Ball Screw

Manual Propulsion

Stainless Steel 304

12V DC Battery

Internal Battery Charger

240v, 110v or 110v USA Charging as required

Fixed or Pendent Control Buttons

3 Types Of Wheel Options Swivel, Fixed or Rocking Pallet Wheels

Built To Suit Your Needs

- -Height to suit
- -Leg length to suit
- -Leg Width to suit

Counterbalance Weights if needed

IP65 Kit Optional

Full Bespoke Design Service Available

Handling Goods including Drums, Wheels, Tooling, Reels, Barrels etc.....

Reel Handling Vertical to Horizontal Via the Core



Drum and Reel Handling Vertical to Horizontal Via the External Diameter



Reel Handling in a Fixed Orientation by Core or External Diameter



Drum Handling Vertical to Horizontal Via the External Diameter



## **Pallet and Wheel Options**





## Closed Pallet Wheels 85mm dia