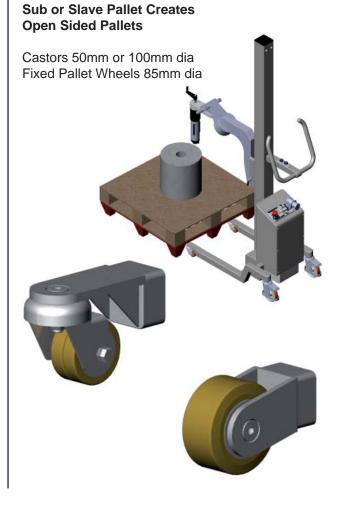

## **Pallet and Wheel Options**

Fixed or Pendent Control Buttons

3 Types Of Wheel Options Swivel, Fixed or Rocking Pallet Wheels

Built To Suit Your Needs

- -Height to suit
- -Leg length to suit
- -Leg Width to suit

Counterbalance Weights if needed