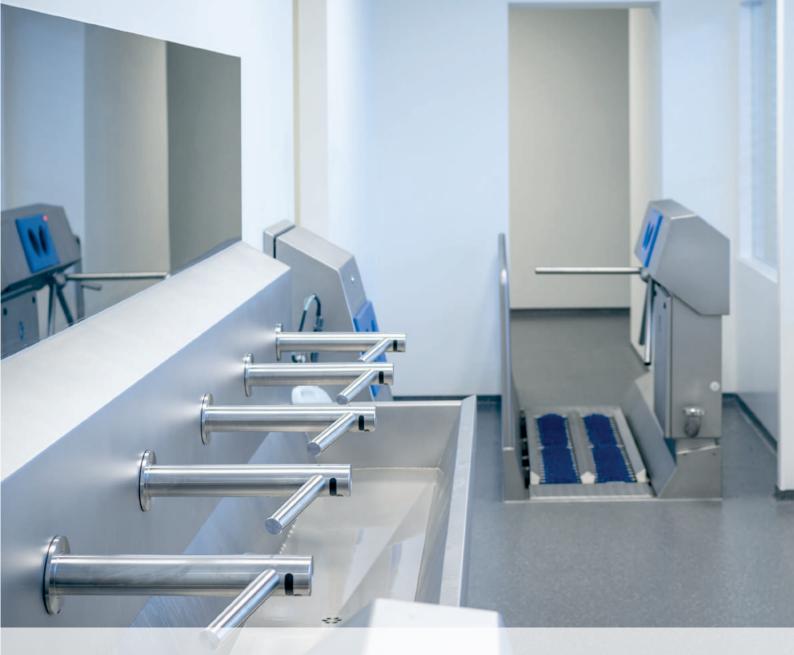

To get the most out of our products, we manufacture them with adjustable settings. Quality through flexibility.

Our sensor-operated wash basin come with legionella prevention by means of automatic rinsing at set times. Rinsing can be set to between 24 and 78 hours after the last use.

# Example hygiene room