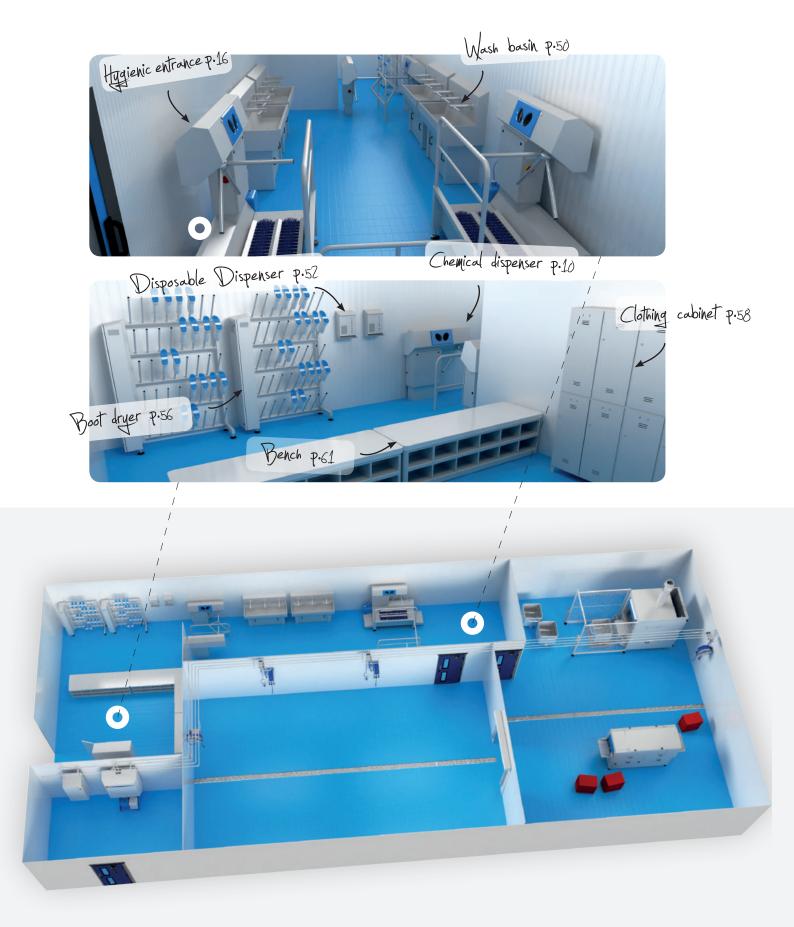

wash basins. Our products and installations are used throughout the food processing industry, and are produced entirely in-house.



To get the most out of our products, we manufacture them with adjustable settings. Quality through flexibility.



Our sensor-operated wash basin come with legionella prevention by means of automatic rinsing at set times. Rinsing can be set to between 24 and 78 hours after the last use.



A large number of our personal hygiene products are certified by HACCP International. This means that our products can be used perfectly in a food handling environment where food safety control is paramount.



We provide a 4-year warranty on our brushes as standard. The brushes are also HACCP/IFS suitable and thus safe for contact with foodstuffs.

# Example hygiene room