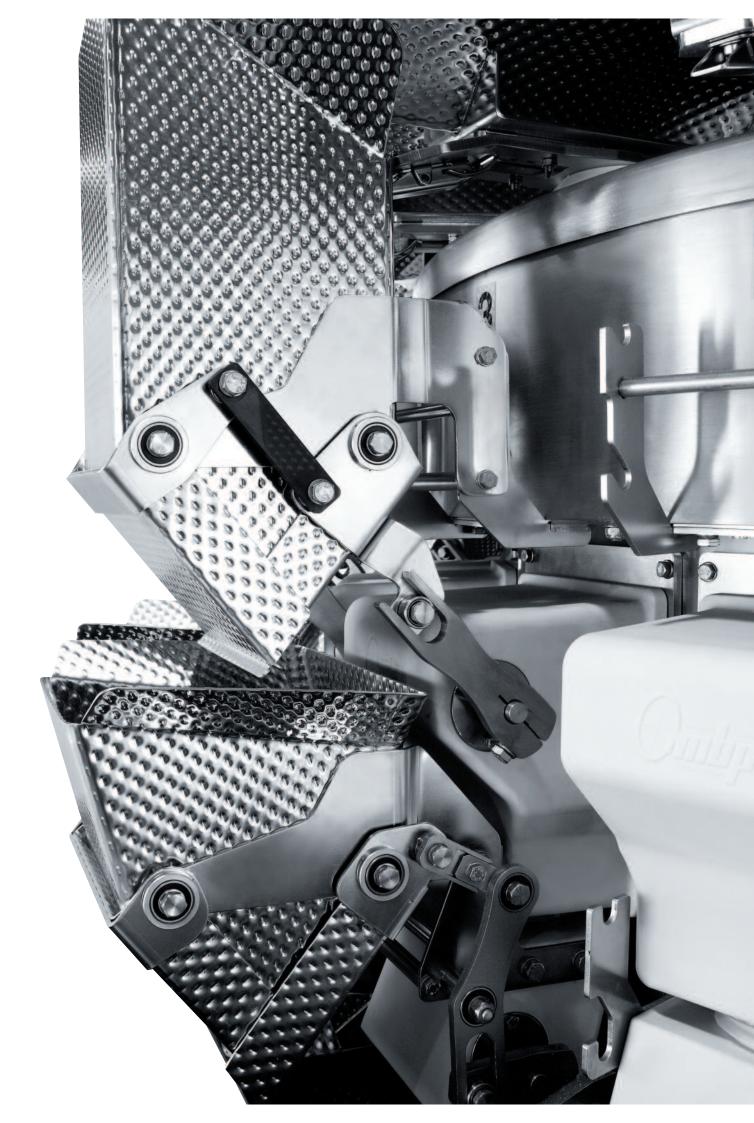

- 7 Easy to dismantle cone with locking pin and spring to prevent it coming loose.
- 8 IP66 rapid coupling channel and blower.
- **9** Pull-out, interchangeable modules complete with peripheral cards.
- 10 Single NON-ventilated electric control panel .
- 11 Industrial PC. 12" or 15".