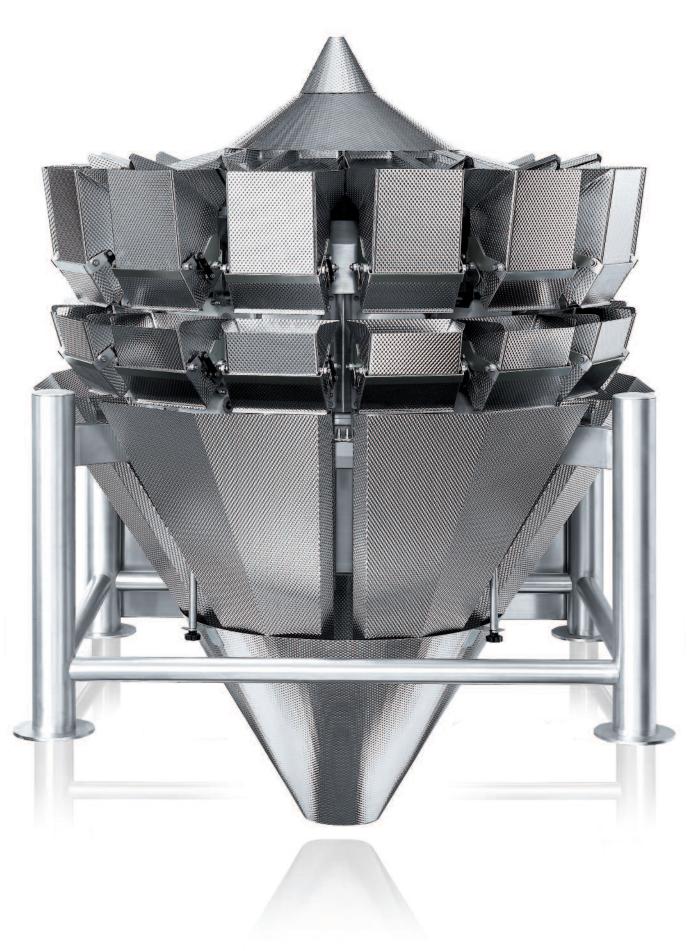

## The Quality is in the Detail

La qualità nei dettagli - 3

- 1 Central vibrating or rotating cone.
- 2 Vibrating channel with smooth or rigidized finish. 1.5 mm. Various formats available.
- 3 Pre-dosing AISI 304, 130 mm 3 litre 1.5 mm. 5 and 9 l versions.
- Weighing AISI 304, 120 mm, 3 litre 1.5 mm. 5 and 9 l versions.
- 5 45°-60° chutes with smooth or rigidized finish. AISI 304 1.5m.
- 6 AISI 304 Easy Clean tubular frame.

- 7 Easy to dismantle cone with locking pin and spring to prevent it coming loose.
- 8 IP66 rapid coupling channel and blower.
- **9** Pull-out, interchangeable modules complete with peripheral cards.
- 10 Single NON-ventilated electric control panel .
- 11 Industrial PC. 12" or 15".