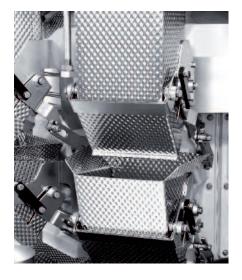

## The Quality is in the Detail

La qualità nei dettagli - 3

- 1 Central vibrating or rotating cone.
- 2 Vibrating channel with smooth or rigidized finish. 1.5 mm. Various formats available.
- 3 Pre-dosing AISI 304, 130 mm 3 litre 1.5 mm. 5 and 9 l versions.
- Weighing AISI 304, 120 mm, 3 litre 1.5 mm. 5 and 9 l versions.
- 5 45°-60° chutes with smooth or rigidized finish. AISI 304 1.5m.
- 6 AISI 304 Easy Clean tubular frame.

- 7 Easy to dismantle cone with locking pin and spring to prevent it coming loose.
- 8 IP66 rapid coupling channel and blower.
- **9** Pull-out, interchangeable modules complete with peripheral cards.
- 10 Single NON-ventilated electric control panel .
- 11 Industrial PC. 12" or 15".