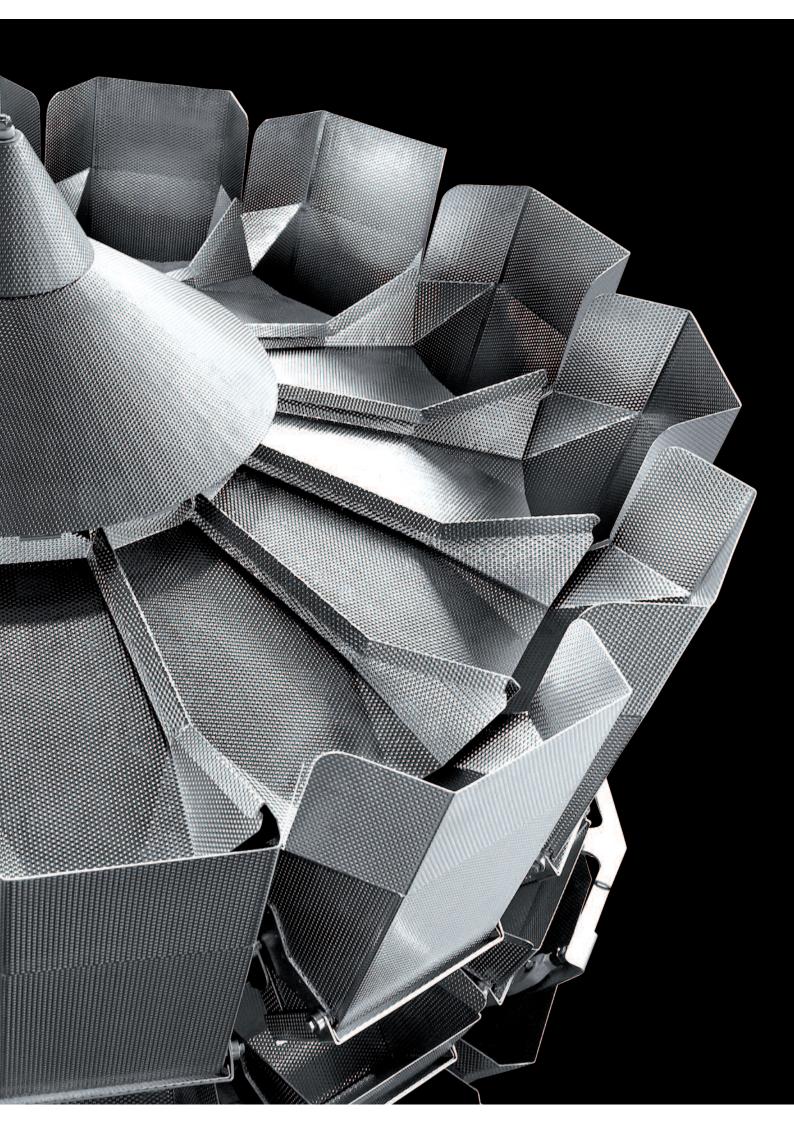

## The Quality is in the Detail

La qualità nei dettagli - 3

- 1 Central vibrating or rotating cone.
- 2 Vibrating channel with smooth or rigidized finish. 1.5 mm. Various formats available.
- 3 Pre-dosing AISI 304, 130 mm 3 litre 1.5 mm. 5 and 9 l versions.
- Weighing AISI 304, 120 mm, 3 litre 1.5 mm. 5 and 9 l versions.
- 5 45°-60° chutes with smooth or rigidized finish. AISI 304 1.5m.
- 6 AISI 304 Easy Clean tubular frame.

- 7 Easy to dismantle cone with locking pin and spring to prevent it coming loose.
- 8 IP66 rapid coupling channel and blower.
- **9** Pull-out, interchangeable modules complete with peripheral cards.
- 10 Single NON-ventilated electric control panel .
- 11 Industrial PC. 12" or 15".